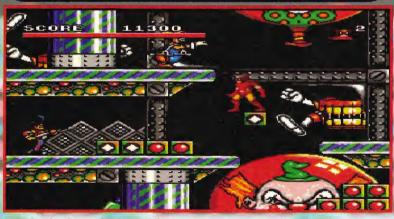

#### EXCLUSIVE! MICRO MACHINES 94

It was completely brilliant on the Megadrive but now (gasp) it seem to have got even better on the baby screen. Find out how we reached this astonishing conclusion in our EXCLUSIVE review.